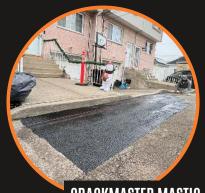

## WINTER POT HOLE & ALLEGATION REPAIRS

Typically speaking, asphalt & winter do not go hand in hand. But Swan Co. is not your typical pavement contractor. When asphalt repairs cannot wait for warmer weather, Swan Co. utilizes 'CrackMaster Mastic.'

CrackMaster Mastic is a hot-applied, polymer-modified mastic asphalt binder; factory-blended with graded fillers, steel fibers, granite aggregates, and recycled tire rubber. It is designed to replace traditional hot pour crack sealants which lack structural strength and other more rigid patches like cold patch or hot mix that are prone to failure due to their stiffness or poor quality.