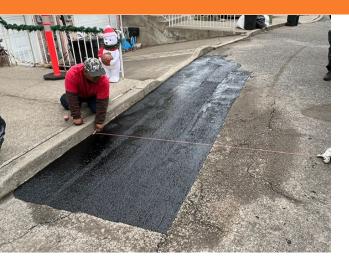

## WINTER POT HOLE & ALLEGATION REPAIRS

Typically speaking, asphalt & winter do not go hand in hand. But Swan Co. is not your typical pavement contractor. When asphalt repairs cannot wait for warmer weather, Swan Co. utilizes 'CrackMaster Mastic.'

CrackMaster Mastic is a hot-applied, polymer-modified mastic asphalt binder; factory-blended with graded fillers, steel fibers, granite aggregates, and recycled tire rubber. It is designed to replace traditional hot pour crack sealants which lack structural strength and other more rigid patches like cold patch or hot mix that are prone to failure due to their stiffness or poor quality.