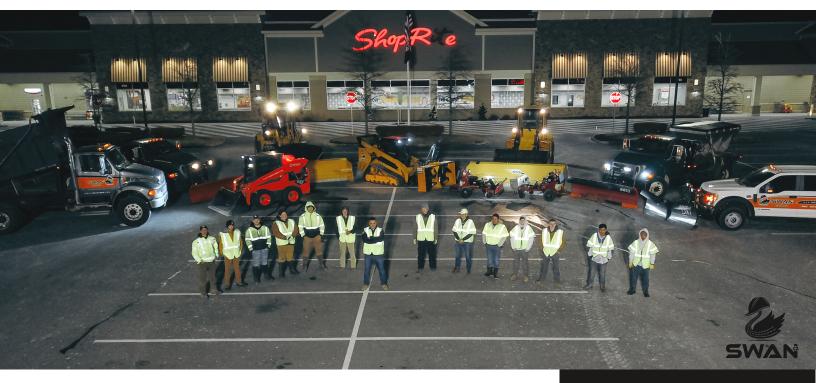

# GRATEFUL FOR A SUCCESSFUL SNOW SEASON

As **The Pavement Specialist**, our expertise doesn't end when temperatures drop. Swan Company also specializes in winter services such as **snow removal**, **ice management**, **and snow relocation**.

We provide winter services exclusively for properties that we are equipped to **self-perform**. For this snow season, we acquired a Snow-Blast Snowblower attachment for our Caterpillar Compact Tracked Loader. This new addition enabled us to clear & relocate a 6" snow event from 5 acres of pavement within hours.

When you need quick, thorough, & consistent snow removal service, Trust Swan, The Pavement Specialist. To learn more about expert winter services, check out our blog article: Will Your Snow Contractor Outperform The Storm?