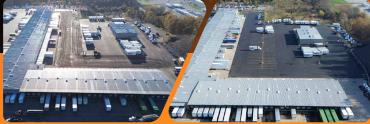

#### 2023: A Year of Paving Excellence

A Record-Breaking Project:

**Project Scope:** The FedEx Pave Project, with an impressive 533,000 square feet of asphalt laid, has set a new standard for us at Swan Co., marking our largest paving project on a single property.

#### **Visual Highlights:**

**Before and After Glory:** Take a visual tour through our gallery featuring striking before-and-after photos, chronicling the project's stages from start to finish.

**Tandem Paving in Action:** Witness the scale of our operations with images showcasing the tandem paving process, a sight of synchronized precision.